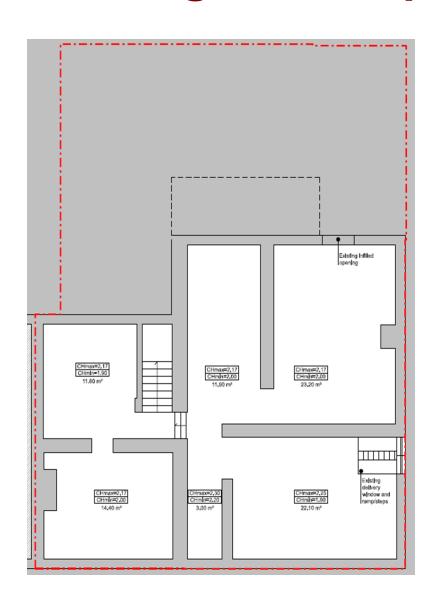

Planning
Committee Meeting

8 November 2022



### Item 3a

22/00838/FUL

Seven Stars Inn, 84-86 Eaves Lane, Chorley

Change of use from a drinking establishment at ground floor (Use Class E) and dwelling at first floor (Use Class C3) to a 10 room house in multiple occupation (HMO)

# **Location Plan**



# **Aerial View**



## **Existing and Proposed Basement**





#### **Existing and Proposed Ground Floor**





#### **Existing and Proposed First Floor**





#### **Existing and Proposed Elevations**











#### Site photograph – building frontage on Eaves Lane



### Site photograph – rear of the property



## Site photograph – dwellings to the rear