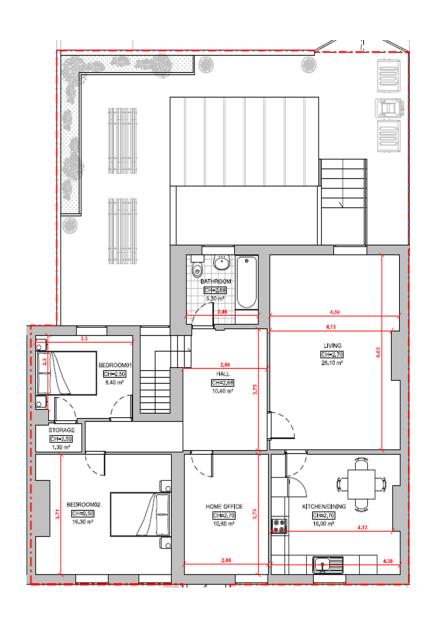

Planning
Committee Meeting

8 November 2022



### Item 3a

22/00838/FUL

Seven Stars Inn, 84-86 Eaves Lane, Chorley

Change of use from a drinking establishment at ground floor (Use Class E) and dwelling at first floor (Use Class C3) to a 10 room house in multiple occupation (HMO)

# **Location Plan**



# **Aerial View**



## **Existing and Proposed Basement**





#### **Existing and Proposed Ground Floor**





#### **Existing and Proposed First Floor**





#### **Existing and Proposed Elevations**











#### Site photograph – building frontage on Eaves Lane



### Site photograph – rear of the property



## Site photograph – dwellings to the rear