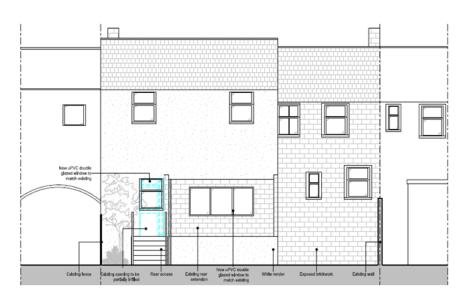

Planning
Committee Meeting

8 November 2022



### Item 3a

22/00838/FUL

Seven Stars Inn, 84-86 Eaves Lane, Chorley

Change of use from a drinking establishment at ground floor (Use Class E) and dwelling at first floor (Use Class C3) to a 10 room house in multiple occupation (HMO)

# **Location Plan**



# **Aerial View**



## **Existing and Proposed Basement**





#### **Existing and Proposed Ground Floor**





#### **Existing and Proposed First Floor**





#### **Existing and Proposed Elevations**











#### Site photograph – building frontage on Eaves Lane



### Site photograph – rear of the property



## Site photograph – dwellings to the rear