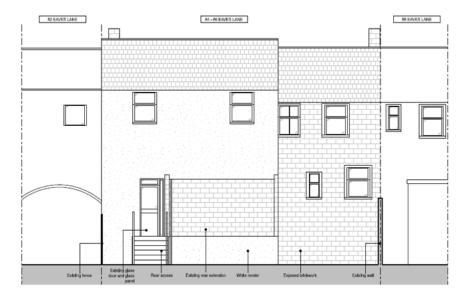

Planning
Committee Meeting

8 November 2022



### Item 3a

22/00838/FUL

Seven Stars Inn, 84-86 Eaves Lane, Chorley

Change of use from a drinking establishment at ground floor (Use Class E) and dwelling at first floor (Use Class C3) to a 10 room house in multiple occupation (HMO)

# **Location Plan**



# **Aerial View**



## **Existing and Proposed Basement**





#### **Existing and Proposed Ground Floor**





#### **Existing and Proposed First Floor**





#### **Existing and Proposed Elevations**











#### Site photograph – building frontage on Eaves Lane



### Site photograph – rear of the property



## Site photograph – dwellings to the rear