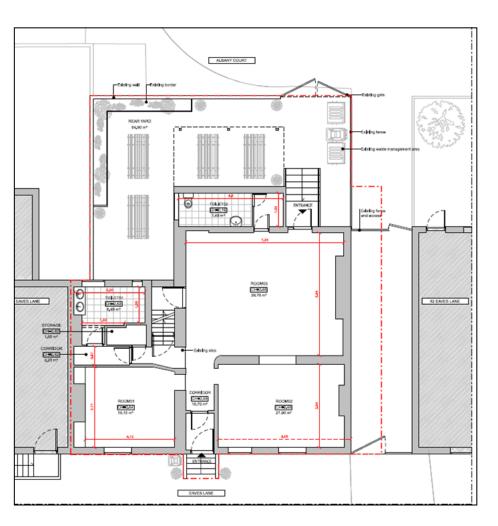

Planning
Committee Meeting

8 November 2022



### Item 3a

22/00838/FUL

Seven Stars Inn, 84-86 Eaves Lane, Chorley

Change of use from a drinking establishment at ground floor (Use Class E) and dwelling at first floor (Use Class C3) to a 10 room house in multiple occupation (HMO)

# **Location Plan**



# **Aerial View**



## **Existing and Proposed Basement**





#### **Existing and Proposed Ground Floor**





#### **Existing and Proposed First Floor**





#### **Existing and Proposed Elevations**











#### Site photograph – building frontage on Eaves Lane



### Site photograph – rear of the property



## Site photograph – dwellings to the rear