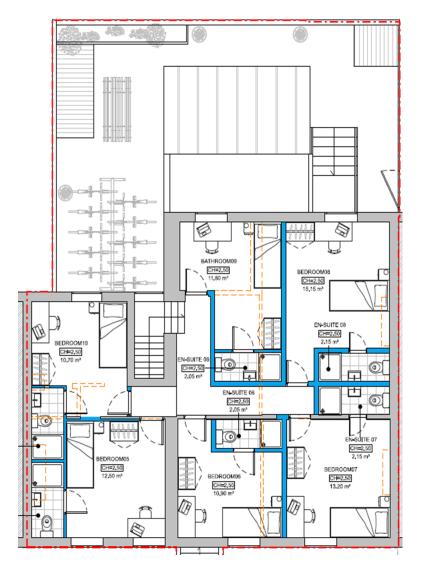

Planning
Committee Meeting

8 November 2022



### Item 3a

22/00838/FUL

Seven Stars Inn, 84-86 Eaves Lane, Chorley

Change of use from a drinking establishment at ground floor (Use Class E) and dwelling at first floor (Use Class C3) to a 10 room house in multiple occupation (HMO)

# **Location Plan**



# **Aerial View**



## **Existing and Proposed Basement**





#### **Existing and Proposed Ground Floor**





#### **Existing and Proposed First Floor**





#### **Existing and Proposed Elevations**











#### Site photograph – building frontage on Eaves Lane



### Site photograph – rear of the property



## Site photograph – dwellings to the rear