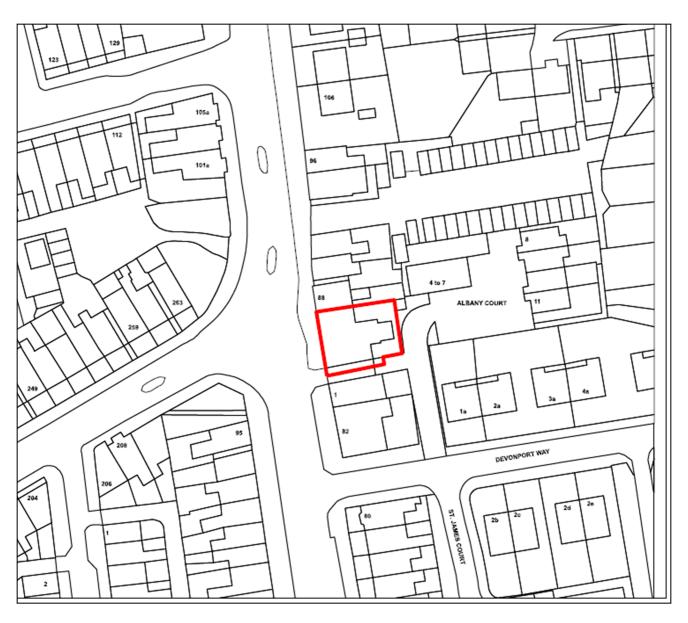

Planning
Committee Meeting

8 November 2022



### Item 3a

22/00838/FUL

Seven Stars Inn, 84-86 Eaves Lane, Chorley

Change of use from a drinking establishment at ground floor (Use Class E) and dwelling at first floor (Use Class C3) to a 10 room house in multiple occupation (HMO)

# **Location Plan**



# **Aerial View**



## **Existing and Proposed Basement**





#### **Existing and Proposed Ground Floor**





#### **Existing and Proposed First Floor**





#### **Existing and Proposed Elevations**











#### Site photograph – building frontage on Eaves Lane



### Site photograph – rear of the property



## Site photograph – dwellings to the rear