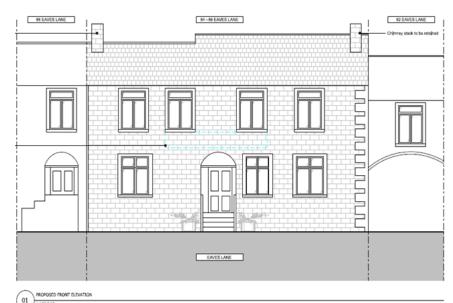

Planning
Committee Meeting

8 November 2022



### Item 3a

22/00838/FUL

Seven Stars Inn, 84-86 Eaves Lane, Chorley

Change of use from a drinking establishment at ground floor (Use Class E) and dwelling at first floor (Use Class C3) to a 10 room house in multiple occupation (HMO)

# **Location Plan**



# **Aerial View**



## **Existing and Proposed Basement**





#### **Existing and Proposed Ground Floor**





#### **Existing and Proposed First Floor**





#### **Existing and Proposed Elevations**











#### Site photograph – building frontage on Eaves Lane



### Site photograph – rear of the property



## Site photograph – dwellings to the rear