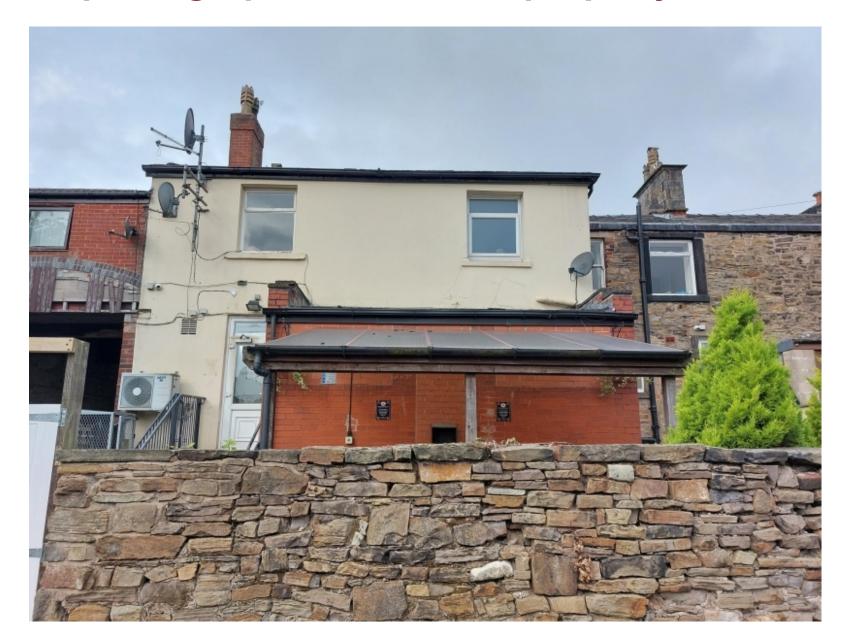

Planning
Committee Meeting

8 November 2022



### Item 3a

22/00838/FUL

Seven Stars Inn, 84-86 Eaves Lane, Chorley

Change of use from a drinking establishment at ground floor (Use Class E) and dwelling at first floor (Use Class C3) to a 10 room house in multiple occupation (HMO)

# **Location Plan**



# **Aerial View**



## **Existing and Proposed Basement**





#### **Existing and Proposed Ground Floor**





#### **Existing and Proposed First Floor**





#### **Existing and Proposed Elevations**











#### Site photograph – building frontage on Eaves Lane



### Site photograph – rear of the property



## Site photograph – dwellings to the rear