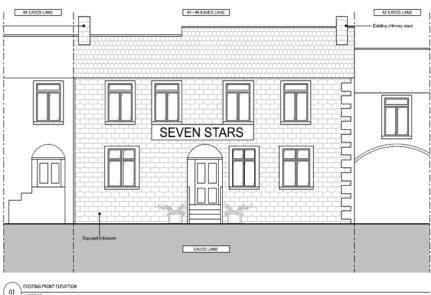

Planning
Committee Meeting

8 November 2022



### Item 3a

22/00838/FUL

Seven Stars Inn, 84-86 Eaves Lane, Chorley

Change of use from a drinking establishment at ground floor (Use Class E) and dwelling at first floor (Use Class C3) to a 10 room house in multiple occupation (HMO)

# **Location Plan**



# **Aerial View**



## **Existing and Proposed Basement**





#### **Existing and Proposed Ground Floor**





#### **Existing and Proposed First Floor**





#### **Existing and Proposed Elevations**











#### Site photograph – building frontage on Eaves Lane



### Site photograph – rear of the property



## Site photograph – dwellings to the rear