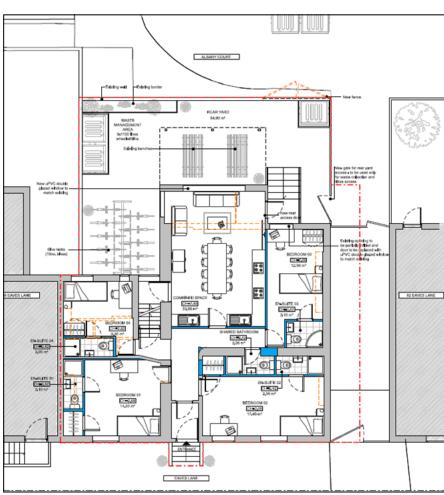

Planning
Committee Meeting

8 November 2022



### Item 3a

22/00838/FUL

Seven Stars Inn, 84-86 Eaves Lane, Chorley

Change of use from a drinking establishment at ground floor (Use Class E) and dwelling at first floor (Use Class C3) to a 10 room house in multiple occupation (HMO)

# **Location Plan**



# **Aerial View**



## **Existing and Proposed Basement**





#### **Existing and Proposed Ground Floor**





#### **Existing and Proposed First Floor**





#### **Existing and Proposed Elevations**











#### Site photograph – building frontage on Eaves Lane



### Site photograph – rear of the property



## Site photograph – dwellings to the rear