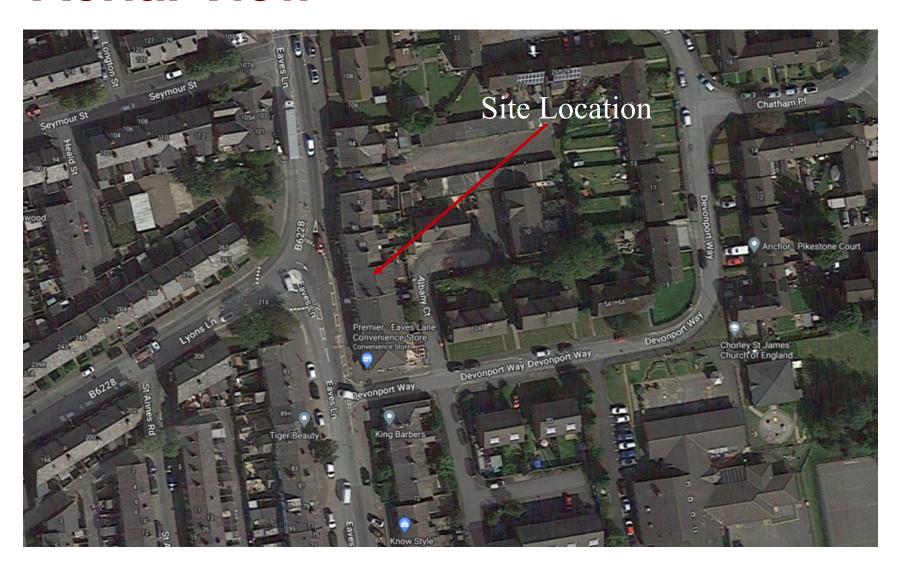

Planning
Committee Meeting

8 November 2022



### Item 3a

22/00838/FUL

Seven Stars Inn, 84-86 Eaves Lane, Chorley

Change of use from a drinking establishment at ground floor (Use Class E) and dwelling at first floor (Use Class C3) to a 10 room house in multiple occupation (HMO)

# **Location Plan**



# **Aerial View**



## **Existing and Proposed Basement**





#### **Existing and Proposed Ground Floor**





#### **Existing and Proposed First Floor**





#### **Existing and Proposed Elevations**











#### Site photograph – building frontage on Eaves Lane



### Site photograph – rear of the property



## Site photograph – dwellings to the rear