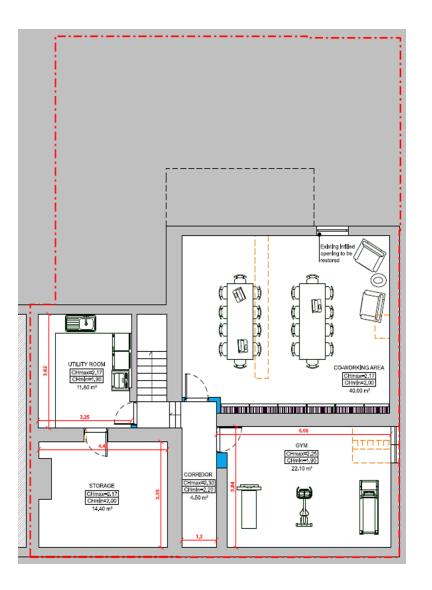

Planning
Committee Meeting

8 November 2022



### Item 3a

22/00838/FUL

Seven Stars Inn, 84-86 Eaves Lane, Chorley

Change of use from a drinking establishment at ground floor (Use Class E) and dwelling at first floor (Use Class C3) to a 10 room house in multiple occupation (HMO)

# **Location Plan**



# **Aerial View**



## **Existing and Proposed Basement**





#### **Existing and Proposed Ground Floor**





#### **Existing and Proposed First Floor**





#### **Existing and Proposed Elevations**











#### Site photograph – building frontage on Eaves Lane



### Site photograph – rear of the property



## Site photograph – dwellings to the rear